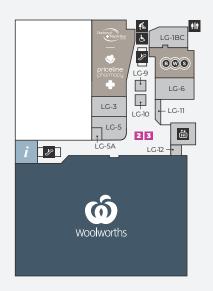

## **LEASING SITES**

| SITE   | LOCATION (all sites include power and WiFi) | SIZE                                       |
|--------|---------------------------------------------|--------------------------------------------|
| SITE 1 | Ground Level, near Queen Street entrance    | 3m x 5m                                    |
| SITE 2 | Lower Ground Level, outside Woolworths      | 2m x 3m                                    |
| SITE 3 | Lower Ground Level, outside Woolworths      | 3m x 3m                                    |
| OTHER  | Pop-up/Inline Site Tenancies also available | Tenancy information available upon enquiry |

\*Note: all sites are subject to availability