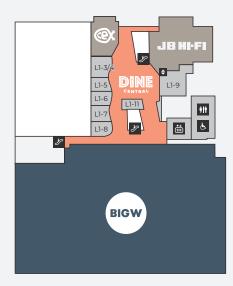

## **MACARTHUR CENTRAL IS** A MODERN, THREE LEVEL SHOPPING CENTRE LOCATED ON THE CORNER OF QUEEN AND EDWARD STREETS, IN THE **HEART OF BRISBANE'S CBD.**

MacArthur Central features a range of convenience specialty retail, along with a high-end fashion offer which sits within Brisbane's burgeoning international fashion and luxury label precinct on Edward Street. Anchored by Woolworths, Big W, JB Hi-Fi and Apple, the Centre also features an additional 40+ specialty retailers including Priceline + Medical Centre, Australian Skin Clinics, Bailey Nelson, high end luxury retailers APM Monaco, BOSS, Longines, Paspaley and Tag Heuer, and a range of Health + Wellness and Food + Beverage retailers.

## **MAJOR + KEY RETAILERS:**

( 🞯