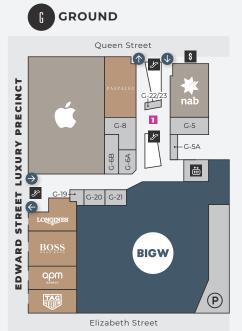

## **MACARTHUR CENTRAL IS** A MODERN, THREE LEVEL SHOPPING CENTRE LOCATED ON THE CORNER OF QUEEN AND EDWARD STREETS, IN THE **HEART OF BRISBANE'S CBD.**

MacArthur Central features a range of convenience specialty retail, along with a high-end fashion offer which sits within Brisbane's burgeoning international fashion and luxury label precinct on Edward Street. Anchored by Woolworths, Big W, JB Hi-Fi and Apple, the Centre also features an additional 40+ specialty retailers including Priceline + Medical Centre, Australian Skin Clinics, Bailey Nelson, high end luxury retailers APM Monaco, BOSS, Longines, Paspaley and Tag Heuer, and a range of Health + Wellness and Food + Beverage retailers.

## **MAJOR + KEY RETAILERS:**

( 🞯