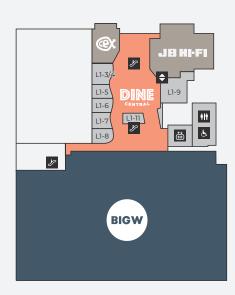

## **MACARTHUR CENTRAL IS** A MODERN, THREE LEVEL SHOPPING CENTRE LOCATED ON THE CORNER OF QUEEN AND EDWARD STREETS, IN THE **HEART OF BRISBANE'S CBD.**

MacArthur Central features a range of convenience specialty retail, along with a high-end fashion offer which sits within Brisbane's burgeoning international fashion and luxury label precinct on Edward Street. Anchored by Woolworths, Big W, JB Hi-Fi and Apple, the Centre also features an additional 40+ specialty retailers including Priceline + Medical Centre, Australian Skin Clinics, Bailey Nelson, high end luxury retailers APM Monaco, BOSS, Longines, Paspaley and Tag Heuer, and a range of Health + Wellness and Food + Beverage retailers.