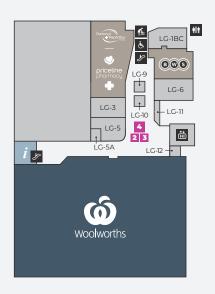

## **LEASING SITES**

| SITE   | LOCATION (all sites include power and WiFi) | SIZE                                       |
|--------|---------------------------------------------|--------------------------------------------|
| SITE 1 | Ground Level, near Queen Street entrance    | 3m x 5m                                    |
| SITE 2 | Lower Ground Level, outside Woolworths      | 2m x 3m                                    |
| SITE 3 | Lower Ground Level, outside Woolworths      | 3m x 3m                                    |
| OTHER  | Pop-up/Inline Site Tenancies also available | Tenancy information available upon enquiry |

\*Note: all sites are subject to availability