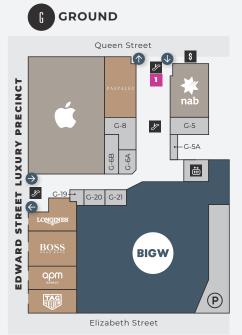

## **MACARTHUR CENTRAL IS** A MODERN, THREE LEVEL SHOPPING CENTRE LOCATED ON THE CORNER OF QUEEN AND EDWARD STREETS, IN THE **HEART OF BRISBANE'S CBD.**

MacArthur Central features a range of convenience specialty retail, along with a high-end fashion offer which sits within Brisbane's burgeoning international fashion and luxury label precinct on Edward Street. Anchored by Woolworths, Big W, JB Hi-Fi and Apple, the Centre also features an additional 40+ specialty retailers including Priceline + Medical Centre, Australian Skin Clinics, Bailey Nelson, high end luxury retailers APM Monaco, BOSS, Longines, Paspaley and Tag Heuer, and a range of Health + Wellness and Food + Beverage retailers.

## **MAJOR + KEY RETAILERS:**